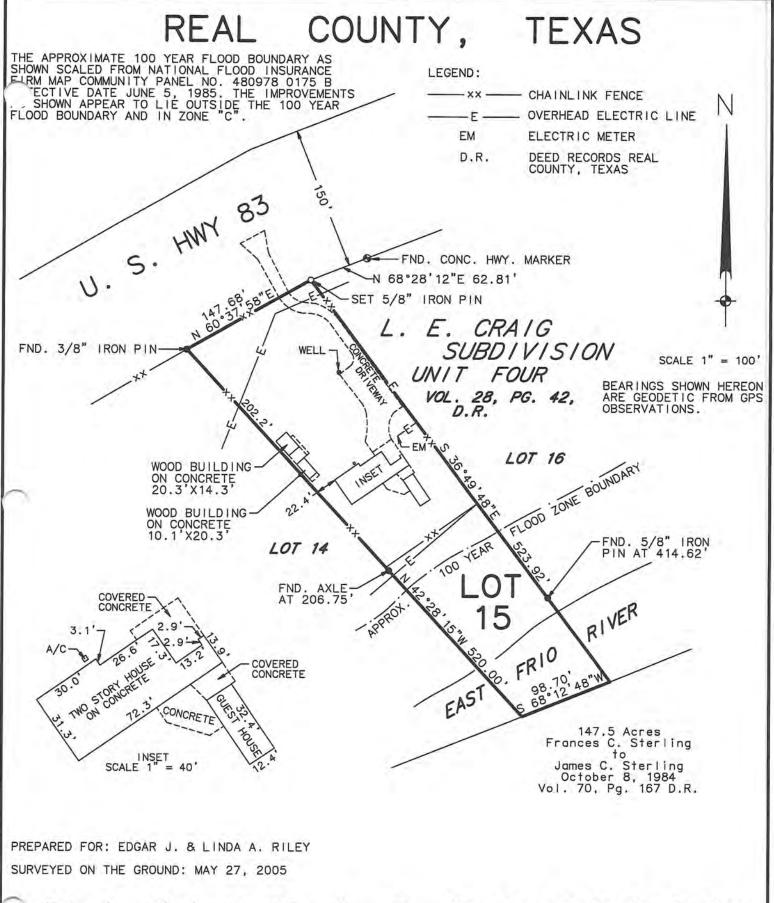

## **PROPERTY FEATURES**

3 Bedrooms 3 Bath

Well/Septic

830.275.3727

CarrieChisum@outlook.com

.. Plat of Lot 15, L. E. Craig Subdivision Unit Four, according to the Plat thereof Recorded in Volume 28, Page 42 of the Deed Records of Real County, Texas.

I HEREBY CERTIFY THAT THE FOREGOING PLAT AND ACCOMPANYING FIELD NOTE DESCRIPTION WERE PREPARED FROM AN ACTUAL SURVEY PERFORMED ON THE GROUND, UNDER MY SUPERVISION, AND THAT THEY ARE TRUE AND CORRECT TO THE BEST OF MY KNOWLEDGE AND BELIEF. HOWARD SURVEYING, LLC ACCEPTS RESPONSIBILITY FOR THIS PLAT ONLY TO THE ORIGINAL CLIENTS FOR WHICH IT WAS PREPARED.

THIS THE 3RD DAY OF JUNE 2005.

JOHN HOWARD, R.P.L.S. NO. 4611 HOWARD SURVEYING, LLC 402 STATE HWY 173 SOUTH HONDO, TEXAS 78861 830.426.4776

IMPROVEMENTS UPDATED: NOVEMBER 15, 2017