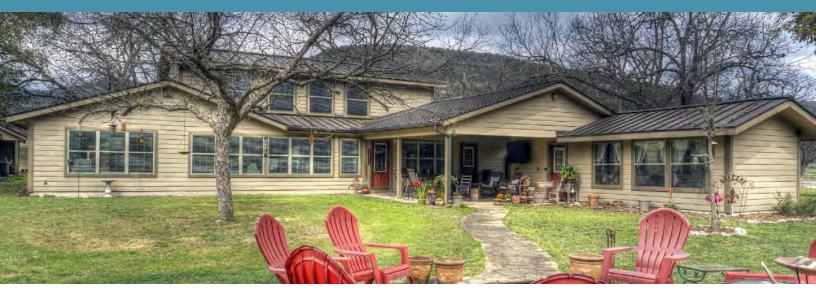

## Back on the Market! Price Improvement!

6496 N. US HWY 83, LEAKEY

## **ABOUT THE PROPERTY**

- 1.43 Acres
- 98' Frio River Frontage
- **Guest House**
- Short-Term Rentals Allowed
- Sleeps 16

**NOW PRESENTED AT** 

\$945,000

## **PROPERTY FEATURES**

3 Bedrooms 3 Bath

Well/Septic

830.275.3727

CarrieChisum@outlook.com

.. Plat of Lot 15, L. E. Craig Subdivision Unit Four, according to the Plat thereof Recorded in Volume 28, Page 42 of the Deed Records of Real County, Texas.